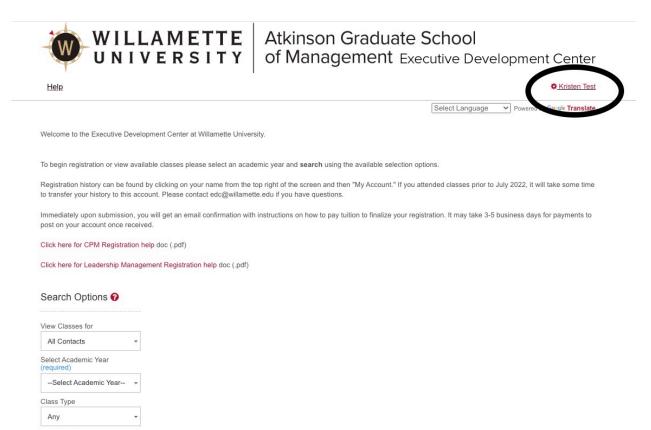

Velcome to the Executive Development Center at Willamette University.

To begin registration or view available classes please select an academic year and search using the available selection options.

Registration history can be found by clicking on your name from the top right of the screen and then "My Account." If you attended classes prior to July 2022, it will take some time o transfer your history to this account. Please contact edc@willamette.edu if you have questions.

mmediately upon submission, you will get an email confirmation with instructions on how to pay tuition to finalize your registration. It may take 3-5 business days for payments to sost on your account once received.

Click here for CPM Registration help doc (.pdf)

Click here for Leadership Management Registration help doc (.pdf)

Search Options 🔞

Now click on your name in the upper right

| Click on My Account     WILLAMETTE     UNIVERSITY | Atkinson Graduate School<br>of Management Executive Development Center |
|---------------------------------------------------|------------------------------------------------------------------------|
| My Account Change Password Log Out                | Select Language   Powered by Geogle Translate                          |